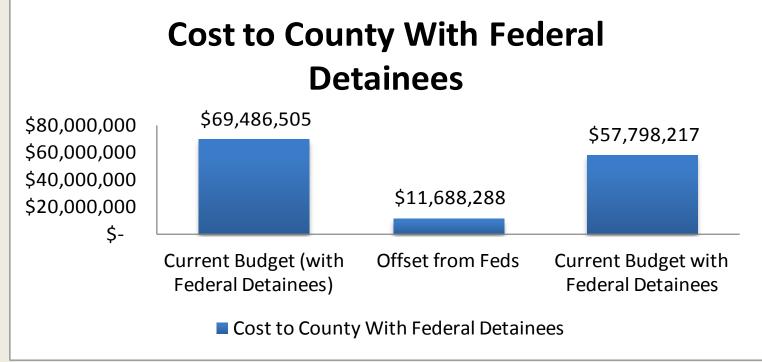

#### FEDERAL DETAINEE COST-BENEFIT ANALYSIS

```
$ 13.62 *Average variable cost per detainee/day at both facilities
$ 56.38 * Per-day federal detainee contribution offset
$ 32,023 * Daily offset from expected # of federal detainees at both facilities (568*$56.38)
$ 11,688,288 *Yearly Offset from expected # of federal detainees at both facilities (365*35,236)

Less
$ 4,155,640 *Yearly Detention Officer compensation costs for 568 Federal detainees

$ 7,532,648 *Yearly offset from expected # of federal detainees at both facilities
```