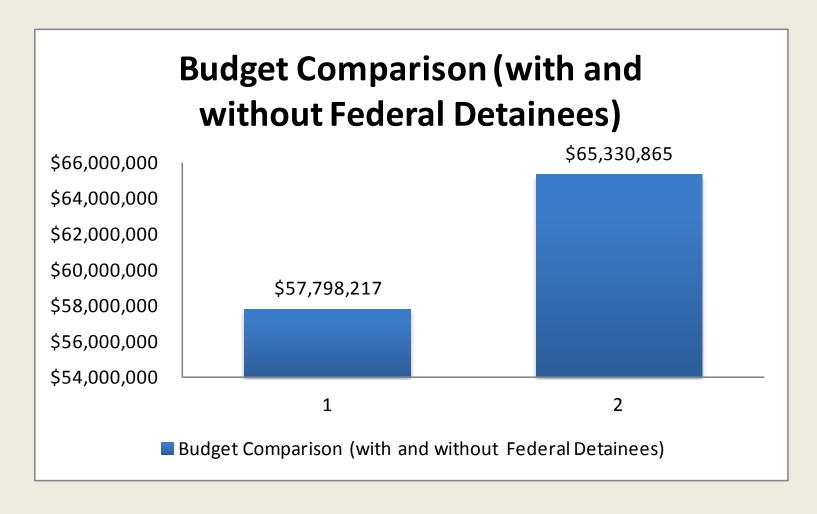

# **Budget Impact Comparison**

#### FEDERAL DETAINEE COST-BENEFIT ANALYSIS

```
$ 13.62 *Average variable cost per detainee/day at both facilities
$ 56.38 * Per-day federal detainee contribution offset
$ 32,023 * Daily offset from expected # of federal detainees at both facilities (568*$56.38)
$ 11,688,288 *Yearly Offset from expected # of federal detainees at both facilities (365*35,236)

Less
$ 4,155,640 *Yearly Detention Officer compensation costs for 568 Federal detainees

$ 7,532,648 *Yearly offset from expected # of federal detainees at both facilities
```