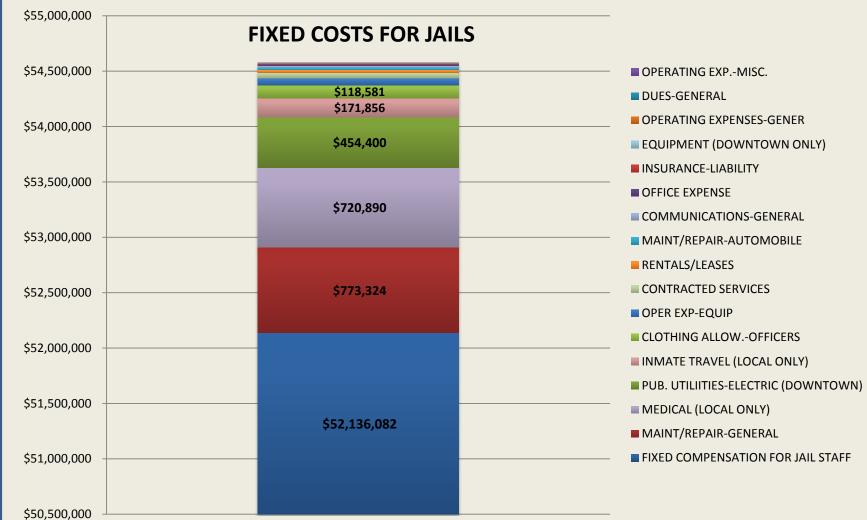

#### **Fixed Cost: FY13 Jails Budget**

Costs that remains constant over a given period regardless of changes to the number of detainees, federal or non-federal.

# Assumptions

| Fixed-Costs                   | Step-Fixed Costs                | Variable Costs                                  |
|-------------------------------|---------------------------------|-------------------------------------------------|
| Central Personnel<br>Salaries | 64 Detention Officers Salaries  | Food                                            |
| Fringe Benefits               | Fringe Benefits                 | Utilities (water, gas, electricity-annex only)  |
| Maintenance-<br>General       | In-facility Medical<br>Services | Vehicle expense (fuel costs for transportation) |
| Medical (local only)          |                                 | Supplies/General                                |