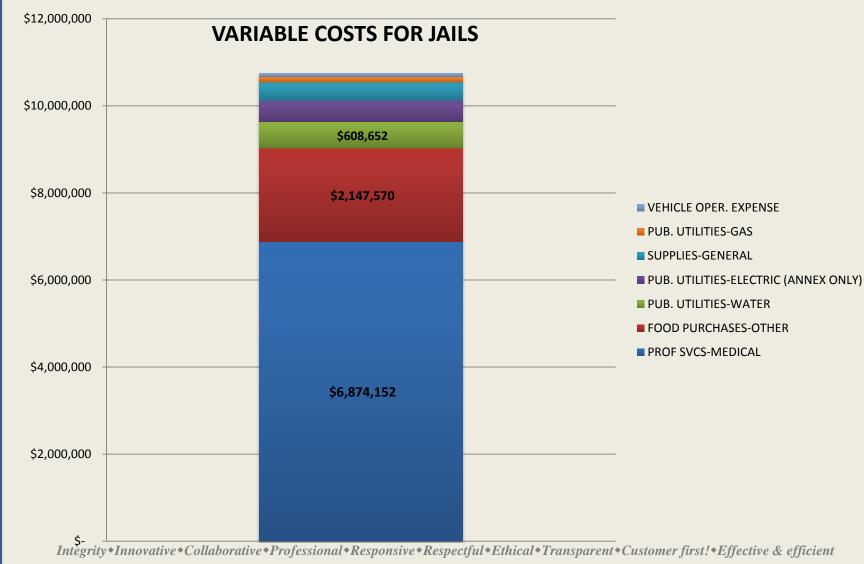

Variable Cost: are those directly related to work load and change immediately as workload decreases or increases. Examples of variable costs include food, utilities (water ,gas, electricity-annex only) over-time, supplies, and fuel to name a few.

### Variable Costs