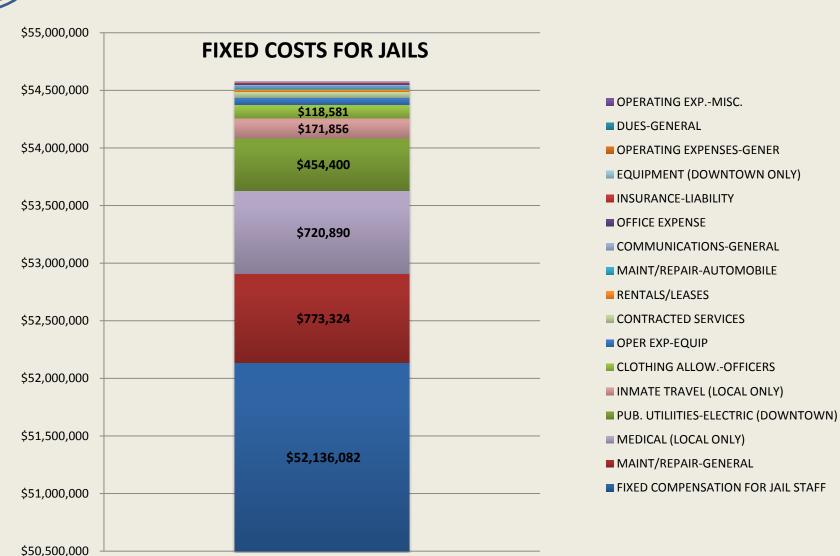

#### **Fixed Cost: FY13 Jails Budget**

Costs that remains constant over a given period regardless of changes to the number of detainees, federal or non-federal.

#### Fixed Costs

Integrity Innovative Collaborative Professional Responsive Respectful Ethical Transparent Customer first! Effective & efficient

# Assumptions

| Fixed-Costs                   | Step-Fixed Costs                | Variable Costs                                  |
|-------------------------------|---------------------------------|-------------------------------------------------|
| Central Personnel<br>Salaries | 64 Detention Officers Salaries  | Food                                            |
| Fringe Benefits               | Fringe Benefits                 | Utilities (water, gas, electricity-annex only)  |
| Maintenance-<br>General       | In-facility Medical<br>Services | Vehicle expense (fuel costs for transportation) |
| Medical (local only)          |                                 | Supplies/General                                |