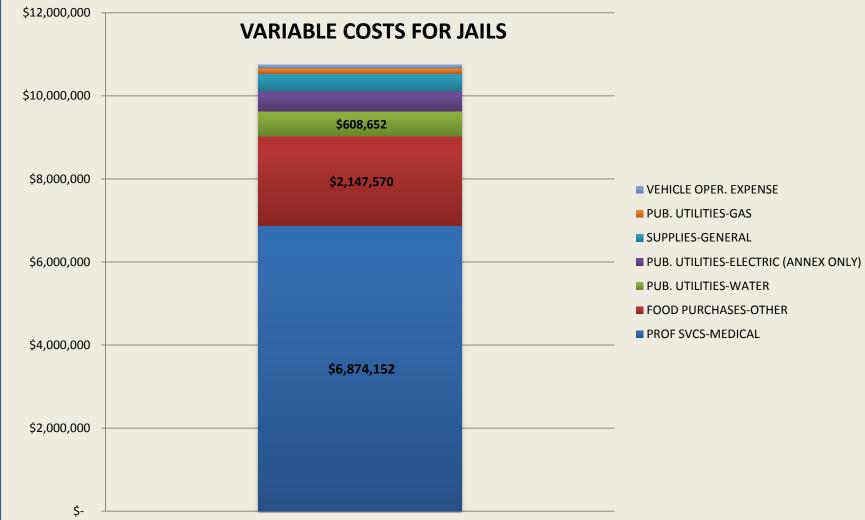

Variable Cost: are those directly related to work load and change immediately as workload decreases or increases. Examples of variable costs include food, utilities (water ,gas, electricity-annex only) over-time, supplies, and fuel to name a few.

### Variable Costs

# Assumptions

| Fixed-Costs                   | Step-Fixed Costs                | Variable Costs                                  |
|-------------------------------|---------------------------------|-------------------------------------------------|
| Central Personnel<br>Salaries | 64 Detention Officers Salaries  | Food                                            |
| Fringe Benefits               | Fringe Benefits                 | Utilities (water, gas, electricity-annex only)  |
| Maintenance-<br>General       | In-facility Medical<br>Services | Vehicle expense (fuel costs for transportation) |
| Medical (local only)          |                                 | Supplies/General                                |