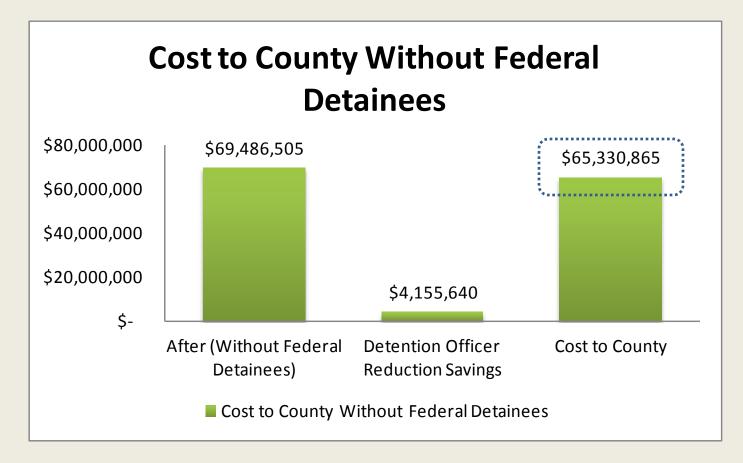

#### FEDERAL DETAINEE COST-BENEFIT ANALYSIS

```
$ 13.62 *Average variable cost per detainee/day at both facilities
$ 56.38 * Per-day federal detainee contribution offset
$ 32,023 * Daily offset from expected # of federal detainees at both facilities (568*$56.38)
$ 11,688,288 *Yearly Offset from expected # of federal detainees at both facilities (365*35,236)

Less
$ 4,155,640 *Yearly Detention Officer compensation costs for 568 Federal detainees

$ 7,532,648 *Yearly offset from expected # of federal detainees at both facilities
```

\$ 4,155,640

\*63.57 Detention Officers multiplied by average compensation

Detention Officer Step Fixed cost per-day per-detainee

\$ 18.22