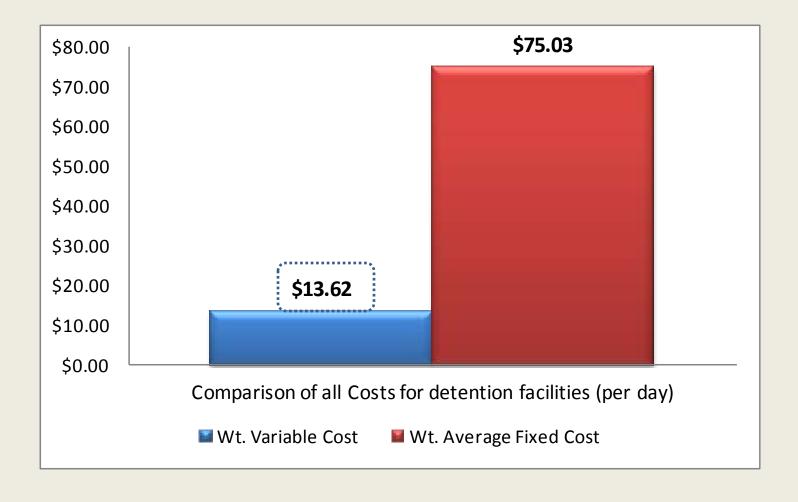

In this analysis, the weighted-average variable cost per detainee was calculated to be \$13.62 per day. What this means is that for each additional detainee a County detention facility houses, the detention operating cost will increase by \$13.62 per day. This is the cost that needs to be compared to the federal detainee per diem to determine if the policy is a cost burden to the County.

Average variable cost per detainee \$13.62 per day

# Methodology

- •Extracted variable and step-fixed costs from FY13 budget to calculate per day, per prisoner amount for each detention facility (refer to Appendix E).
- •Calculated the weighted average variable cost for both facilities based on total average daily population of both facilities (40% downtown, 60% annex)
  - Variable costs=\$13.62
    - •Fixed cost=\$75.03
  - Detention Officer Step Fixed Cost=\$18.22